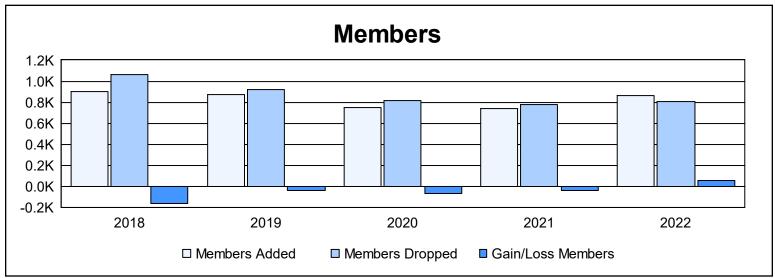

District 356 A

As of June 2022 Cumulative

| Year      | New<br>Clubs | Dropped<br>Clubs | Gain/<br>Loss<br>Clubs | New<br>Members | Charter<br>Members | Reinstate<br>Members | Transfer<br>Members | Total<br>Member<br>Added | Total<br>Members<br>Dropped | Gain/<br>Loss<br>Members |
|-----------|--------------|------------------|------------------------|----------------|--------------------|----------------------|---------------------|--------------------------|-----------------------------|--------------------------|
| 2017-2018 | 1            | 9                | -8                     | 729            | 64                 | 24                   | 84                  | 901                      | 1,062                       | -161                     |
| 2018-2019 | 2            | 1                | 1                      | 749            | 98                 | 23                   | 4                   | 874                      | 915                         | -41                      |
| 2019-2020 | 1            | 1                | 0                      | 678            | 35                 | 26                   | 10                  | 749                      | 819                         | -70                      |
| 2020-2021 | 1            | 5                | -4                     | 656            | 40                 | 28                   | 11                  | 735                      | 775                         | -40                      |
| 2021-2022 | 2            | 2                | 0                      | 738            | 104                | 13                   | 9                   | 864                      | 809                         | 55                       |
| Average   | 1            | 4                | -2                     | 710            | 68                 | 23                   | 24                  | 825                      | 876                         | -51                      |