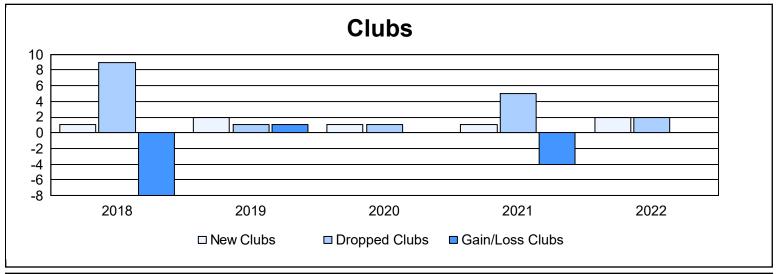

District 356 A

As of June 2022 Cumulative

| Year      | New<br>Clubs | Dropped<br>Clubs | Gain/<br>Loss<br>Clubs | New<br>Members | Charter<br>Members | Reinstate<br>Members | Transfer<br>Members | Total<br>Member<br>Added | Total<br>Members<br>Dropped | Gain/<br>Loss<br>Members |
|-----------|--------------|------------------|------------------------|----------------|--------------------|----------------------|---------------------|--------------------------|-----------------------------|--------------------------|
| 2017-2018 | 1            | 9                | -8                     | 729            | 64                 | 24                   | 84                  | 901                      | 1,062                       | -161                     |
| 2018-2019 | 2            | 1                | 1                      | 749            | 98                 | 23                   | 4                   | 874                      | 915                         | -41                      |
| 2019-2020 | 1            | 1                | 0                      | 678            | 35                 | 26                   | 10                  | 749                      | 819                         | -70                      |
| 2020-2021 | 1            | 5                | -4                     | 656            | 40                 | 28                   | 11                  | 735                      | 775                         | -40                      |
| 2021-2022 | 2            | 2                | 0                      | 738            | 104                | 13                   | 9                   | 864                      | 809                         | 55                       |
| Average   | 1            | 4                | -2                     | 710            | 68                 | 23                   | 24                  | 825                      | 876                         | -51                      |